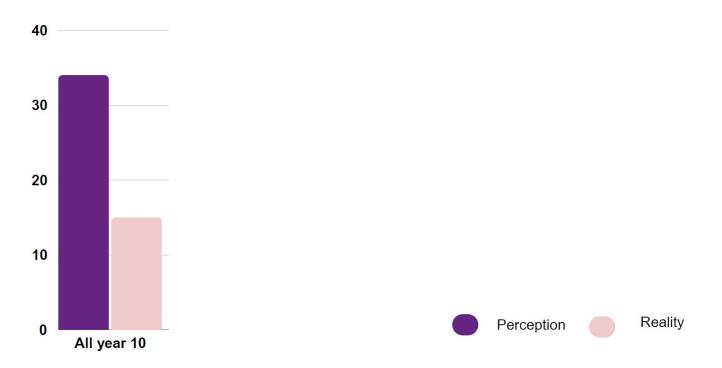

### % of Year 10 pupils in Swindon regularly drinking alcohol

The actual figure is 14%. Year 10 pupils who filled out the How are You? survey thought it was 34%.