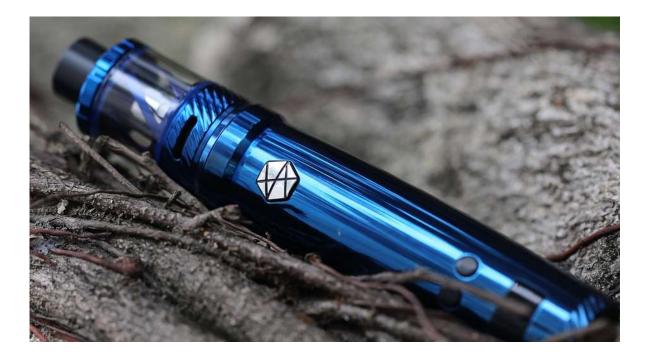

### % of Year 10 pupils in Swindon vaping

The actual figure is 12%. Year 10 pupils who filled out the How are You? survey thought it was 44%.

What % of Year 10 pupils use cannabis?