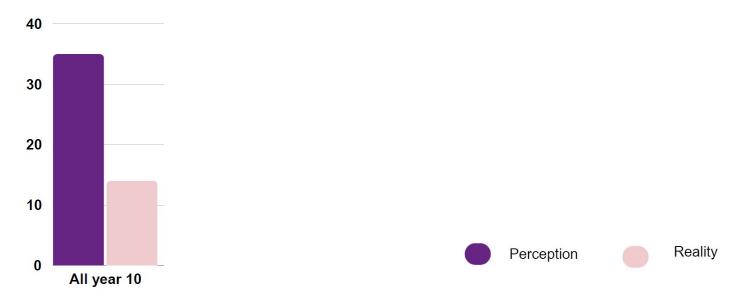

### % of Year 10 pupils in Swindon regularly viewing pornography

The actual figure is 11%. Year 10 pupils who filled out the How are You? survey thought it was 35%.

What % of Year 10 pupils are carrying a knife?