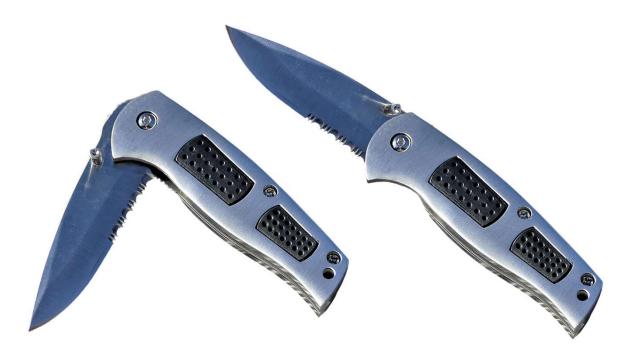

## % of Year 10 pupils in Swindon carrying a knife for their own protection

The actual figure is 1.5%. Year 10 pupils who filled out the How are You? survey thought it was 12.5%.

What % of Year 10 pupils smoke?