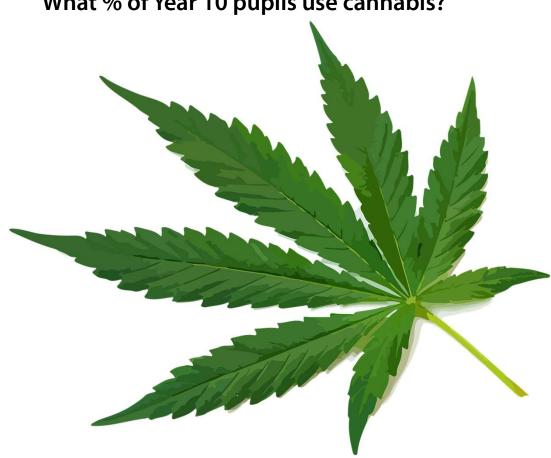

### % of Year 10 pupils in Swindon using cannabis

The actual figure is 7%. Year 10 pupils who filled out the How are You? survey thought it was 18%.

What % of Year 10 pupils regularly drink alcohol?