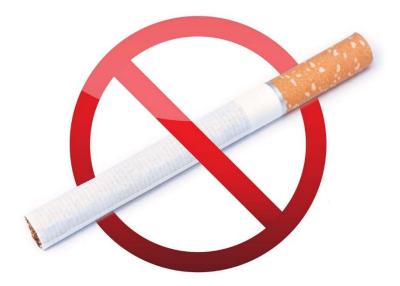

### % of Year 10 pupils in Swindon uploading inappropriate images

The actual figure is less than 11%. Year 10 pupils who filled out the How are You? survey thought it was 25%.