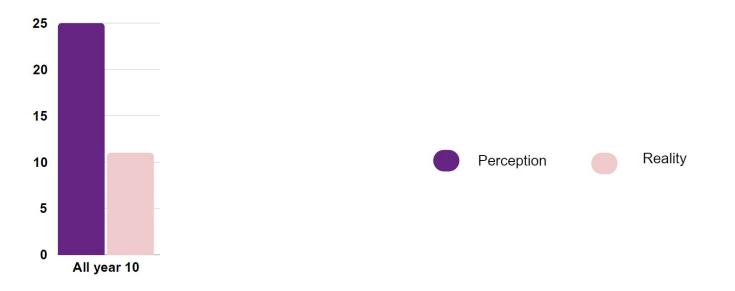

### % of Year 10 pupils in Swindon uploading inappropriate images

The actual figure is less than 11%. Year 10 pupils who filled out the How are You? survey thought it was 25%.